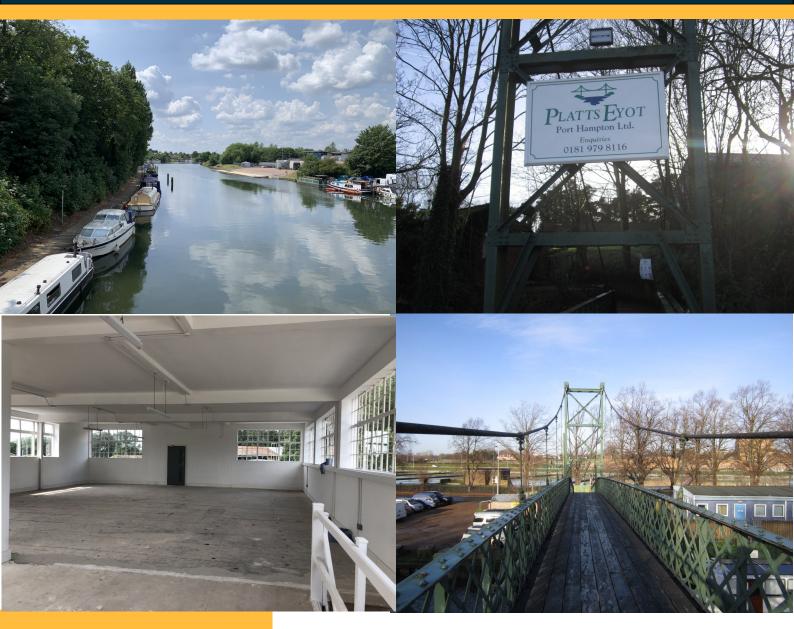

# PLATTS EYOT, LOWER SUNBURY ROAD, HAMPTON TW12 2HF

Sneller Commercial Bridge House 74 Broad Street Teddington TW11 8QT

### LOCATION

Platts Eyot is located on the River Thames between Hampton to the North and Molesey to the South. The island is accessed via a footbridge directly off Lower Sunbury Road, which links Hampton Court and Kingston to the East and Sunbury to the West.

#### DESCRIPTION

Platts Eyot offers a variety of light industrial, storage, office and studio units with varying specifications. The units are suitable for a variety of commercial uses and tenants currently include designers, industrial uses as well as traditional moorings and boat related uses.

There is unallocated parking on Lower Sunbury Road with footbridge access to the island.

Please find attached the availability schedule with further details.