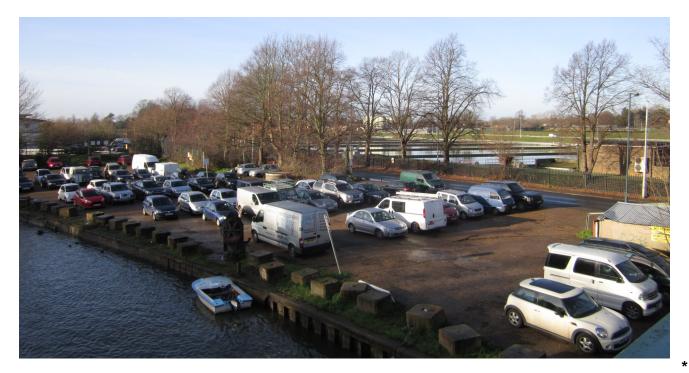

There is unallocated parking on Lower Sunbury Road with footbridge access to the island.

Please find attached the availability schedule with further details.